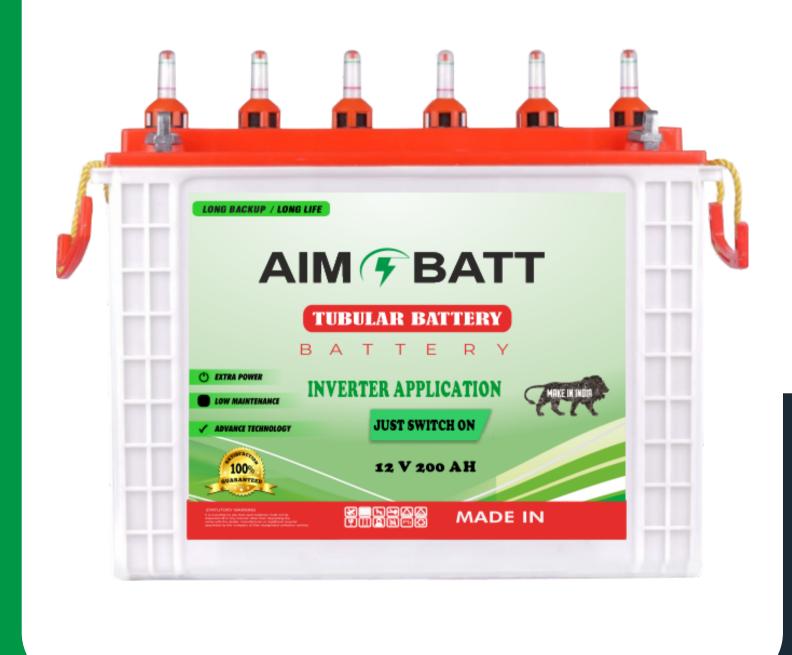

# TALL TUBULAR BATTERIES

# Application

This battery is applicable for inverter and solar. Heat-sealed range of tubular stationary batteries and Inverter batteries of future-generation batteries with almost maintenance-free characteristics.

## KEY POINTS

- ULTRA LOW MAINTAINANCE
- SUITABLE FOR DEEP DISCHARGE
- SUITABLE FOR LONG POWER OUTAGES.
- RECOMMENDED FOR ANY CLIMATES.
- MORE ELECTROLYTE PER AMPERE HOUR.
- LONG LIFE 1200 CYCLES\* @ 80% DOD.
- MASTER RANGE AIMBATT INVERTER BATTERY.
- SUPERIOR PERFORMANCE AND HIGH RELIABILITY.
- FACTORY CHARGED BATTERY WITH HIGH CURRENT.
- MADE OF TIME TESTED EVERY AIMBATT TUBULAR BATTERIES.
- TOUGH BATTERY FOR TOUGH CONDITION WITH THICKER PLATES.
- SUITED FOR REGULAR DEEP CYCLIC DUTY SUPERIOR CYCLE LIFE.