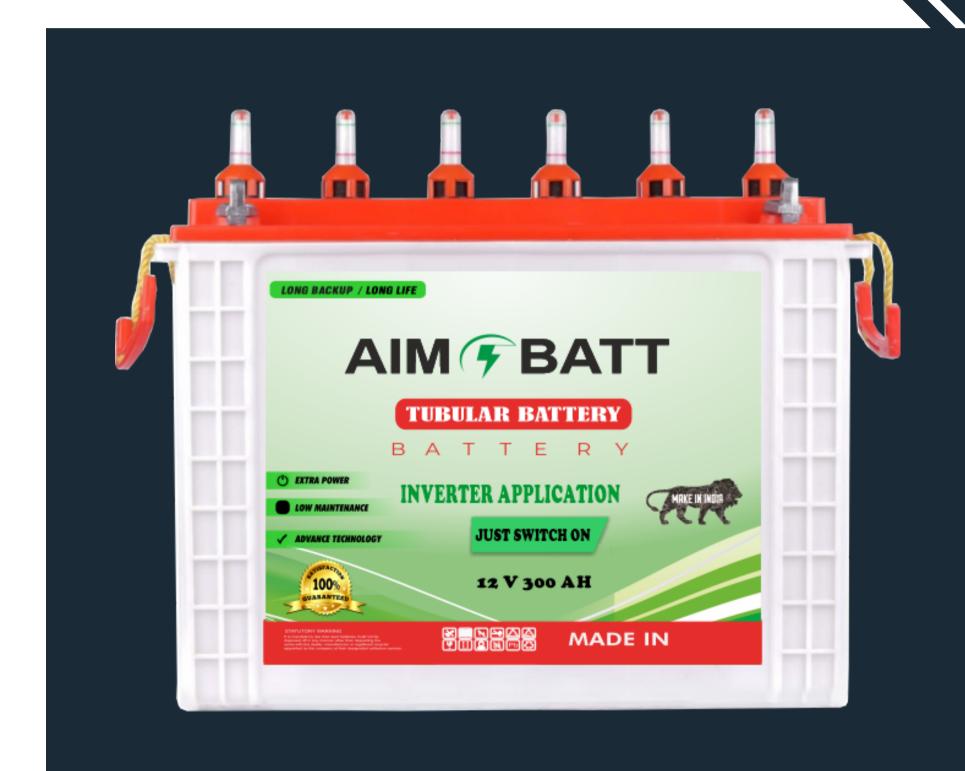

# TALL TUBULAR BATTERIES

# Application

This battery is applicable for inverter and solar. Heat-sealed range of tubular stationary batteries and Inverter batteries of future-generation batteries with almost maintenance-free characteristics.

## KEY POINTS

- ULTRA LOW MAINTAINANCE
- SUITABLE FOR DEEP DISCHARGE
- SUITABLE FOR LONG POWER OUTAGES.
- RECOMMENDED FOR ANY CLIMATES.
- MORE ELECTROLYTE PER AMPERE HOUR.
- LONG LIFE 1200 CYCLES\* @ 80% DOD.
- MASTER RANGE AIMBATT INVERTER BATTERY.
- SUPERIOR PERFORMANCE AND HIGH RELIABILITY.
- FACTORY CHARGED BATTERY WITH HIGH CURRENT.
- MADE OF TIME TESTED EVERY AIMBATT TUBULAR BATTERIES.
- TOUGH BATTERY FOR TOUGH CONDITION WITH THICKER PLATES.
- SUITED FOR REGULAR DEEP CYCLIC DUTY SUPERIOR CYCLE LIFE.